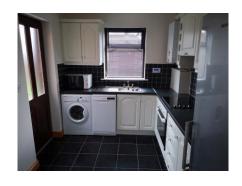

Tiled Floor, Radiator, Double Doors to Rear Garden.

Kitchen

3.1m (10'2") x 2.4m (7'10")

Fully Fitted Wall & Floor Units, S.S. Sink, Washing Machine, Electric Oven, Electric Hob, Extractor Fan, Fridge Freezer, Door to Rear Garden, Tiled Floor, Part-Tiled Walls