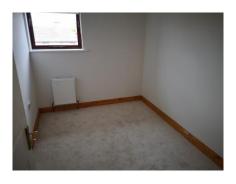

Shower Cubicle with Triton Electric Shower, W.C. Wash Hand Basin, Tiled Floor, Part Tiled Walls, Radiator

Bedroom 2

2.9m (9'6") x 2.1m (6'11")

Built-In Wardrobes, Carpets, Radiator, Blinds

Bedroom 3

3m (9'10") x 2.9m (9'6")

Built-In Wardrobes, Carpets, Radiator, Blinds

Bathroom

2m (6'7") x 1.6m (5'3")

Bath with Mixer Taps and Overhead Shower, Glass Shower Door, W.C. Wash Hand Basin, Tiled Floor, Tiled Walls, Radiator

Bedroom 4