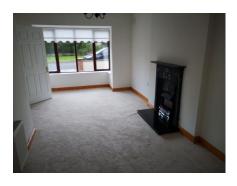

Living Room

Fireplace with Cast Iron Surround and Fire Inset, Large Bay Window with Blinds, Carpets, Radiator, Light Fittings, Double Doors to Dining Room

Dining Room/Family Room

5.3m (17'5") x 3.1m (10'2")