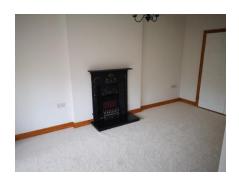

Living Room

Fireplace with Cast Iron Surround and Fire Inset, Large Bay Window with Blinds, Carpets, Radiator, Light Fittings, Double Doors to Dining Room

Dining Room/Family Room

5.3m (17'5") x 3.1m (10'2")