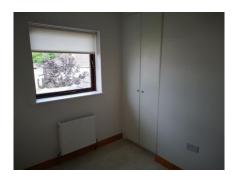

Shower Cubicle with Triton Electric Shower, W.C. Wash Hand Basin, Tiled Floor, Part Tiled Walls, Radiator

Bedroom 2

2.9m (9'6") x 2.1m (6'11")

Built-In Wardrobes, Carpets, Radiator, Blinds

Bedroom 3

3m (9'10") x 2.9m (9'6")

Built-In Wardrobes, Carpets, Radiator, Blinds

Bathroom

2m (6'7") x 1.6m (5'3")

Bath with Mixer Taps and Overhead Shower, Glass Shower Door, W.C. Wash Hand Basin, Tiled Floor, Tiled Walls, Radiator

Bedroom 4