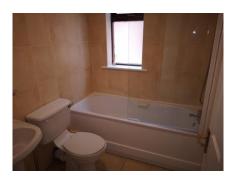

Built-In Wardrobes, Carpets, Radiator, Blinds

Bathroom

2m (6'7") x 1.6m (5'3")

Bath with Mixer Taps and Overhead Shower, Glass Shower Door, W.C. Wash Hand Basin, Tiled Floor, Tiled Walls, Radiator

Bedroom 4