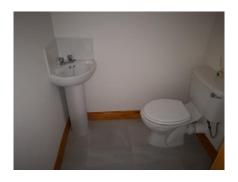

Guest W.C.

1.5m (4'11") x 1.3m (4'3")

W.C. Wash Hand Basin, Tiled Floor, Radiator

Bedroom 1

4.1m (13'5") x 2.9m (9'6")

Master Room: Large Bay Window with Blinds, Radiator.

En-Suite

2.2m (7'3") x 1.3m (4'3")