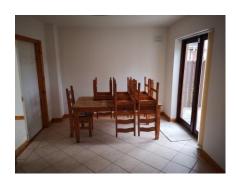

Living Room

Fireplace with Cast Iron Surround and Fire Inset, Large Bay Window with Blinds, Carpets, Radiator, Light Fittings, Double Doors to Dining Room

Dining Room/Family Room

5.3m (17'5") x 3.1m (10'2")

Tiled Floor, Radiator, Double Doors to Rear Garden.

Kitchen

3.1m (10'2") x 2.4m (7'10")

Fully Fitted Wall & Floor Units, S.S. Sink, Washing Machine, Electric Oven, Electric Hob, Extractor Fan, Fridge Freezer, Door to Rear Garden, Tiled Floor, Part-Tiled Walls