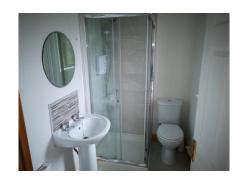

Shower Cubicle with Triton Electric Shower, W.C. Wash Hand Basin, Tiled Floor, Part Tiled Walls, Radiator

Bedroom 2

2.9m (9'6") x 2.1m (6'11")

Built-In Wardrobes, Carpets, Radiator, Blinds

Bedroom 3

3m (9'10") x 2.9m (9'6")